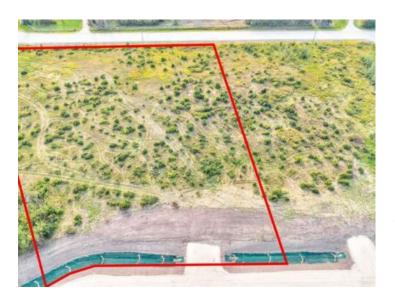

## 11, 701413 Range Road 72 Rural Grande Prairie No. 1, County of, Alberta

MLS # A2206399

\$219,000

Division: Richmond Hill Estates

Lot Size: 2.62 Acres

Lot Feat: 
By Town: Wembley

LLD: 26-71-7-W6

Zoning: CR-5

Water: None

Sewer: 
Utilities: -

Brand new development in Richmond Hill Estates! Minutes away from Grande Prairie. This community is a sought afterlocation where families have settled for years for the convenience of location as well as the stunning views both East and West. Buy a lot, Design your Plan, Connect with a Builder and make your dreams come true. Lots range of light tree cover and partially open, developingmade easy. Need help designing, drawing, or coordinating we can help connect you to the right people. Have your agent reach out to ustoday and book your showing to explore your future yard.