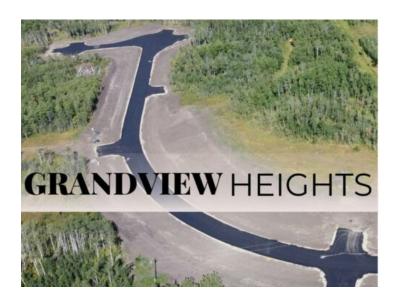

Water: None

Sewer: 
Utilities: -

Welcome to Grandview Heights! Located 12 minutes West of Grande Prairie, the Grandview Heights acreage subdivision offers fully paved internal roads leading to beautiful, treed lots ranging in size from 2.57 acres to 8.50 acres. Choose your lot, your house plan, and your builder! Lot 5 Block 2 is 3.26 acres, it features a mix of trees and offers some beautiful buildsites and is serviced with water and power/gas to the lot line. List price does not include applicable GST. For more information about Grandview Heights or to walk this lot contact your favorite Real Estate Professional today!