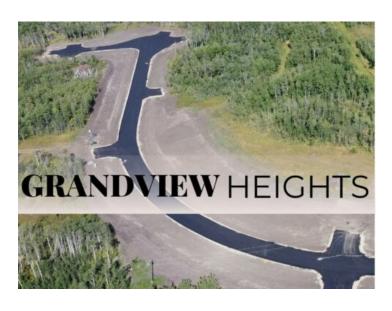

Water: 
Sewer: 
Utilities: -

Welcome to Grandview Heights! Located 12 minutes West of Grande Prairie, the Grandview Heights acreage subdivision offers fully paved internal roads leading to beautiful, treed lots ranging in size from 2.57 acres to 8.50 acres. Choose your lot, your house plan, and your builder! Lot 6 Block 3 is 8.50 acres, it features a mix of trees and offers some beautiful buildsites! Serviced with power/gas to the lot line. List price does not include applicable GST. For more information about Grandview Heights or to walk this lot contact your favorite Real Estate Professional today!