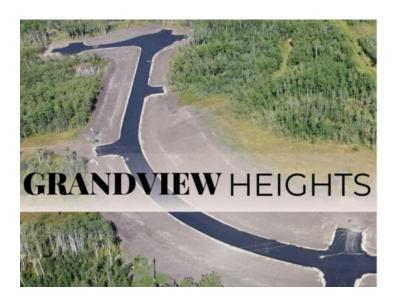

Water: 
Sewer: 
Utilities: -

Welcome to Grandview Heights! Located 12 minutes West of Grande Prairie, the Grandview Heights acreage subdivision offers fully paved internal roads leading to beautiful, treed lots ranging in size from 2.57 acres to 8.50 acres. Choose your lot, your house plan, and your builder! Lot 6 Block 2 is 3.40 acres, it features a shared well, a mix of trees and offers some beautiful buildsites and is serviced with water and power/gas to the lot line! List price does not include applicable GST. For more information about Grandview Heights or to walk this lot contact your favorite Real Estate Professional today!