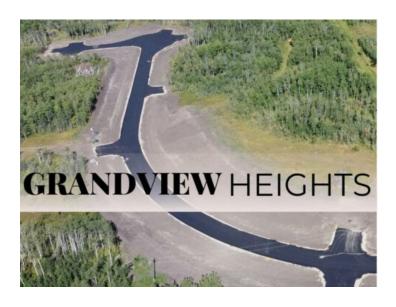

Water: 
Sewer: 
Utilities: -

Welcome to Grandview Heights! Located 12 minutes West of Grande Prairie, the Grandview Heights acreage subdivision offers fully paved internal roads leading to beautiful, treed lots ranging in size from 2.57 acres to 8.50 acres. Choose your lot, your house plan, and your builder! Lot 2 Block 2 is 3.25 acres, it features a mix of trees and offers some beautiful buildsites and is serviced with water and power/gas to the lot line. List price does not include applicable GST. For more information about Grandview Heights or to walk this lot contact your favorite Real Estate Professional today!