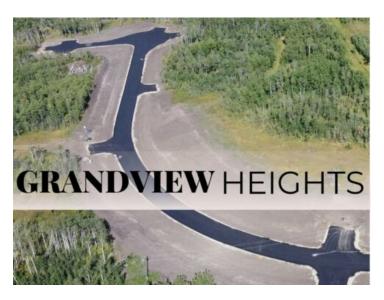

## \$274,900

Division:NONELot Size:5.18 AcresLot Feat:-By Town:DimsdaleLLD:29-71-7-W6Zoning:CR-2Water:-Sewer:-Utilities:-

Welcome to Grandview Heights! Located 12 minutes West of Grande Prairie the Grandview Heights acreage subdivision offers fully paved internal roads leading to beautiful, treed lots ranging in size from 2.57 acres to 8.50 acres. Choose your lot, your house plan, and your builder! Lot 3 Block 1 is 5.18 acres and is almost fully treed with a mix of deciduous trees. This lot would work great for a daylight or walkout basement. Serviced with water and power/gas to the lot line. List price does not include applicable GST. For more information about Grandview Heights or to walk this lot contact your favorite Real Estate Professional today!