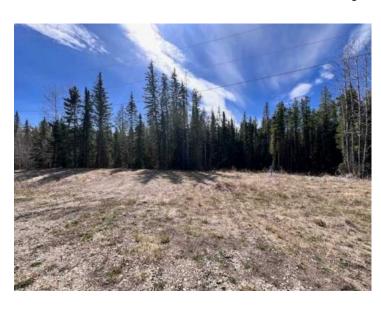

Water: 
Sewer: 
Utilities: -

Completely treed lot backing south which features a nice sandy ridge at both the front and rear of property which could potentially work for a walkout basement and/or provide extra material for construction / landscaping. The Ranch is one of Grande Prairie's premier acreage developments and is located west of the Wapiti Nordic Ski Trails which can be accessed west off of Highway 40 or south off of the Correction Line, both routes are paved right to the subdivision. About 5 miles south of city limits this beautiful acreage offers city water, power, gas, and an attractive mix of trees. The CR-2 zoning with restrictive covenants promotes a beautiful subdivision while utilizing what true acreage living is all about. Take the picturesque drive out to The Ranch and have a walk through this gorgeous lot and consider the possibilities. There is no time commitment to build if you aren't quite ready.