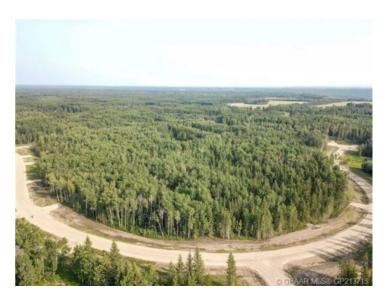

THE BANKS AT SPRING CREEK - TREED ACREAGES !!! CITY WATER SERVICE!!! 2.5 - 5.5 acre lots in the new exclusive The Banks at Spring Creek subdivision, Beautifully treed, contoured lands with walkout basement potential on most.... exclusive lots on the banks hold view over Spring Creek Valley, This is arguably one of the most beautiful landscapes in the Grande Prairie area less than 10 minutes from town West of the Nordic Ski Trails or just south of correction line....