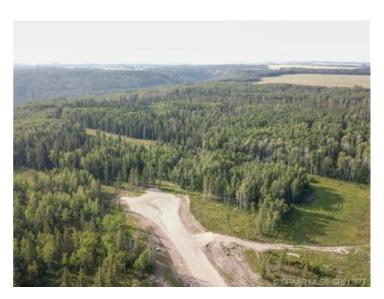

THE BANKS AT SPRING CREEK - TREED ACREAGES !!! CITY WATER SERVICE!!! 2.5 - 5.5 acre lots in the new exclusive The Banks at Spring Creek subdivision, Beautifully treed, contoured lands with walkout basement potential on most..... exclusive lots on the banks hold view over Spring Creek Valley, This is arguably one of the most beautiful landscapes in the Grande Prairie area less than 10 minutes from town West of the Nordic Ski Trails or just south of correction line....