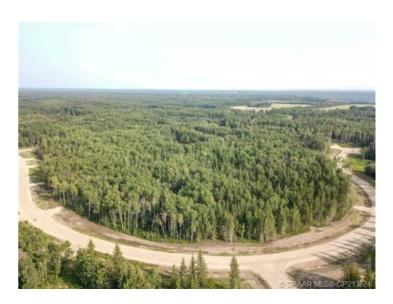

## \$339,000 Division: The Banks at Spring Creek

Lot Size: 3.04 Acres Lot Feat: -By Town: Grande Prairie LLD: 25-70-7-W6 Zoning: CR-2 Water: -Sewer: -Utilities: -

THE BANKS AT SPRING CREEK!! TREED ACREAGES!!! CITY WATER SERVICE!!! 2.5 - 5.5 acre lots in the new exclusive The Banks at Spring Creek subdivision, Beautifully treed, contoured lands with walkout basement potential on most..... exclusive lots on the banks hold view over Spring Creek Valley. This is arguably one of the most beautiful landscapes in the Grande Prairie area less than 10 minutes from town West of the Nordic Ski Trails or just south of correction line.....