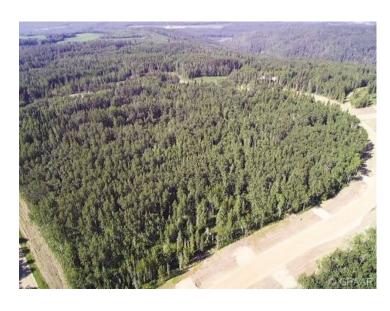

## 25, 704016 Range Road 70 Rural Grande Prairie No. 1, County of, Alberta

MLS # A2099658

\$349,000

Division: The Banks at Spring Creek

Lot Size: 3.04 Acres

Lot Feat: 
By Town: Grande Prairie

LLD: 25-70-7-W6

Zoning: CR-2

Water: 
Sewer: 
Utilities: -

THE BANKS AT SPRING CREEK!! TREED ACREAGES!!! CITY WATER SERVICE!!! 2.5 - 5.5 acre lots in the new exclusive The Banks at Spring Creek subdivision, Beautifully treed, contoured lands with walkout basement potential on most..... exclusive lots on the banks hold view over Spring Creek Valley. This is arguably one of the most beautiful landscapes in the Grande Prairie area less than 10 minutes from town West of the Nordic Ski Trails or just south of correction line......