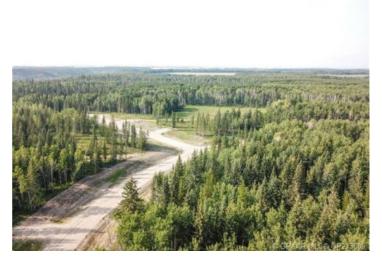

THE BANKS AT SPRING CREEK!! TREED ACREAGES!! CITY WATER SERVICE!!!! 2.5 - 5.5 acre lots in the new exclusive The Banks at Spring Creek subdivision, Beautifully treed, contoured lands with walkout basement potential on most....exclusive lots on the banks hold view over Spring Creek Valley. This is arguably one of the most beautiful landscapes in the Grande Prairie area less than 10 minutes from town West of the Nordic Ski Trails or just south of the correction line.....