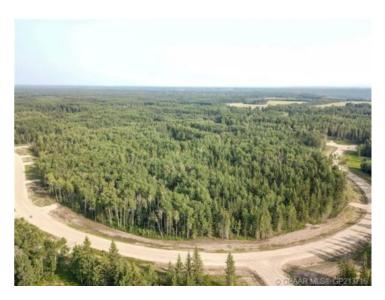

## \$269,900

| Division:  | The Banks at Spring Creek |
|------------|---------------------------|
| Lot Size:  | 2.94 Acres                |
| Lot Feat:  | -                         |
| By Town:   | Grande Prairie            |
| LLD:       | 25-70-7-W6                |
| Zoning:    | CR-2                      |
| Water:     | -                         |
| Sewer:     | -                         |
| Utilities: | -                         |

THE BANKS AT SPRING CREEK - TREED ACREAGES!! CITY WATER SERVICE!! 2.5 - 5.5 Acre Lots in the New Exclusive The Banks at Spring Creek Subdivision, Beautifully Treed, Contoured Lands with walkout basement potential on most.... Exclusive Lots on the Banks hold view over Spring Creek Valley. This is arguably one of the most beautiful landscapes in the Grande Prairie area less than 10 minutes from town West of the Nordic Ski Trails or just South of Correction line.....