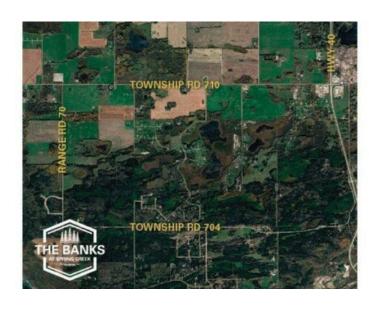

## 58, 704016 Range Road 70 Rural Grande Prairie No. 1, County of, Alberta

MLS # A2099439

\$319,000

Division: The Banks at Spring Creek

Lot Size: 3.11 Acres

Lot Feat: 
By Town: Grande Prairie

LLD: 25-70-7-W6

Zoning: CR-2

Water: 
Sewer: 
Utilities: -

THE BANKS AT SPRING CREEK - TREED ACREAGES !!! CITY WATER SERVICE!!! 2.5 - 5.5 acre lots in the new exclusive The Banks at Spring Creek subdivision, Beautifully treed, contoured lands with walkout basement potential on most..... exclusive lots on the banks hold view over Spring Creek Valley, This is arguably one of the most beautiful landscapes in the Grande Prairie area less than 10 minutes from town West of the Nordic Ski Trails or just south of correction line....