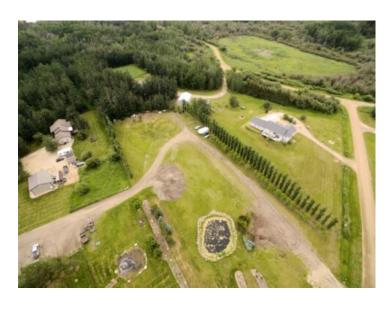

## 2821 111 Street Rural Grande Prairie No. 1, County of, Alberta

MLS # A2098938

\$215,000

**Division:** Sunrise Estates

Lot Size: 2.52 Acres

Lot Feat: Cleared, Creek/River/Stream/Pond, Landscaped, Lawn, Many Trees, Operation of the Company of th

Zoning: CR-5

Water:

Sewer:

Utilities: -

Beautifully landscaped 2.52 acre lot in Sunrise Estates. Only 3 minutes from town and shopping. Easy, quick access to highway 40. Just build your dream home on this lot and the rest is done for you with over 100 mature spruce and towering poplars trees planted, a driveway approach already complete, beautiful pond feature with landscaping rocks strategically placed. City water, power and natural gas are all available at the property line along with fibre optic internet being available in this subdivision. Take a drive-by, this is the lot you have been waiting for.