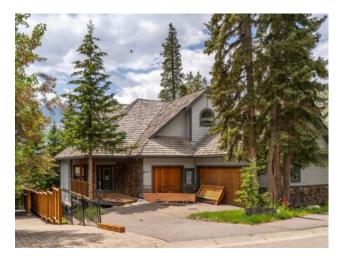

## 129 Silvertip Ridge Canmore, Alberta

MLS # A2233199

\$2,285,000

| Division: | Silvertip                                                          |        |                   |  |  |
|-----------|--------------------------------------------------------------------|--------|-------------------|--|--|
| Type:     | Residential/House                                                  |        |                   |  |  |
| Style:    | 1 and Half Storey, Acreage with Residence                          |        |                   |  |  |
| Size:     | 2,820 sq.ft.                                                       | Age:   | 2000 (25 yrs old) |  |  |
| Beds:     | 4                                                                  | Baths: | 2 full / 1 half   |  |  |
| Garage:   | Triple Garage Attached                                             |        |                   |  |  |
| Lot Size: | 0.21 Acre                                                          |        |                   |  |  |
| Lot Feat: | Cul-De-Sac, Low Maintenance Landscape, On Golf Course, Rectangular |        |                   |  |  |

Wake up to one of the most breathtaking backdrops in the Canadian Rockies. Nestled along the coveted Silvertip Ridge, this rare offering backs directly onto the 8th hole of the world-renowned Silvertip Golf Course— an unmatched setting for your dream mountain retreat. What makes this property truly special is its open, gently sloping lot, offering expansive, unobstructed views of the surrounding peaks and fairways. With minimal tree cover at the rear, your future home here can fully capture the sweeping alpine vistas and all-day natural light. Located on one of Canmore's most prestigious and peaceful streets, opportunities like this are few and far between; this is the canvas for something extraordinary. Don't miss your chance to create something remarkable in the heart of Silvertip. Contact us today to explore the potential.