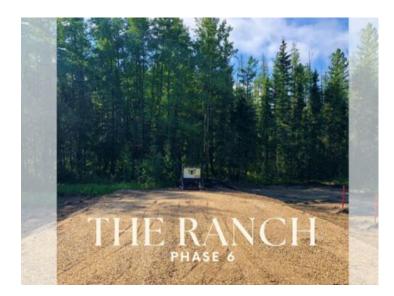

PHASE 6 - Final phase of The Ranch, completely treed lots, and now only 2 of 7 lots still available. The Ranch is one of Grande Prairie's premier acreage developments and is located west of the Wapiti Nordic Ski Trails which can be accessed west off of Highway 40 or south off of the Correction Line, both routes are paved right to the subdivision. About 5 miles south of the city limits these beautiful acreages offer city water, power, gas, and lots are treed with spruce, tamarack, pine and poplar. The sandy rolling terrain offers amazing building sites with complete privacy. Lot sizes range from 3.11 – 3.68 acres and the CR-2 zoning with restrictive covenants promotes a beautiful subdivision while utilizing what true acreage living is all about. Info packages are available upon request. Take the picturesque drive out to The Ranch, road is now complete and approaches are in. GST is applicable. Vendor is a licensed REALTOR® in the Province of Alberta.