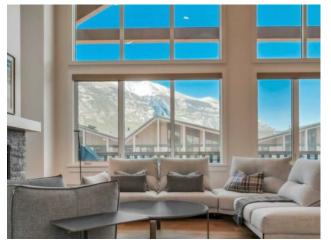

## 408, 1315 Spring Creek Gate Canmore, Alberta

## MLS # A2221643

## \$1,750,000

| Division: | Spring Creek                         |        |                  |  |
|-----------|--------------------------------------|--------|------------------|--|
| Туре:     | Residential/Low Rise (2-4 stories)   |        |                  |  |
| Style:    | Apartment-Penthouse                  |        |                  |  |
| Size:     | 1,176 sq.ft.                         | Age:   | 2023 (2 yrs old) |  |
| Beds:     | 2                                    | Baths: | 2                |  |
| Garage:   | Assigned, Stall, Tandem, Underground |        |                  |  |
| Lot Size: | 0.03 Acre                            |        |                  |  |
| Lot Feat: | -                                    |        |                  |  |
|           | Water:                               | -      |                  |  |
|           | Sewer:                               | -      |                  |  |
|           | Condo Fee                            | \$ 758 |                  |  |
|           | LLD:                                 | -      |                  |  |
|           | Zaninau                              | 0010/  |                  |  |

Inclusions: None

Penthouse with eastern exposure in Arnica Lodge. Walking distance to downtown Canmore. Subzero fridge, Wolf induction range & hood fan, Cove dishwasher, Hunter Douglas blinds and Poliform closets from Italy.