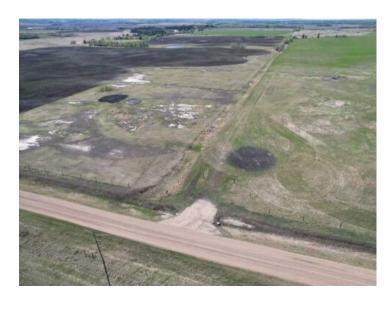

## 62 Range Rural Grande Prairie No. 1, County of, Alberta

MLS # A2219702

\$289,900

Division: NONE

Lot Size: 6.00 Acres

Lot Feat: 
By Town: Sexsmith

LLD: 22-74-6-W6

Zoning: CR5

Water: None

Sewer: 
Utilities: -

Calling all animal lovers and hobby farmers, this 6-acre parcel in the beautiful Saddle Hills is already cleared, partially fenced, and ready for your rural lifestyle. With stunning views of the rolling Saddle Hills and plenty of open space, this property is a dream come true for anyone looking to enjoy country life with their animals by their side. Zoned CR5, this acreage is ideal for a small-scale farm, home-based business, or simply a peaceful retreat with room to roam. The hard work is already done, just bring your building plans, animals, and vision for the future. Whether you're looking for wide-open skies, gorgeous views, or a functional start to your acreage goals, this property checks all the boxes. Don't miss your chance to own a piece of paradise in Northern Alberta.