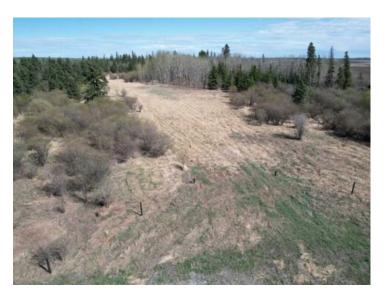

## \$289,900

Division:NONELot Size:6.00 AcresLot Feat:-By Town:SexsmithLLD:22-74-6-W6Zoning:CR5Water:NoneSewer:-Utilities:-

Located in the heart of the Saddle Hills, this picturesque 6-acre treed parcel offers privacy, natural beauty, and room to grow. Surrounded by mature trees with a large open area in the center, this property is perfectly set up for building your dream home — offering both seclusion and space in one ideal location. Zoned CR5, this acreage is full of potential. Whether you're planning a peaceful country residence, a hobby farm, or a home-based business, the options are wide open. Raise animals, grow your own food, or simply enjoy the quiet charm of rural living with flexibility for future plans. This is a rare opportunity to own a private, usable piece of land with endless possibilities in Northern Alberta. Take the first step toward your country lifestyle today.