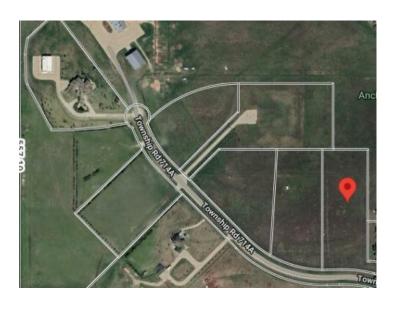

## 3, 714040 71 Range Rd Rural Grande Prairie No. 1, County of, Alberta

MLS # A2215056

\$239,000

Division: NONE

Lot Size: 5.75 Acres

Lot Feat: 
By Town: Grande Prairie

LLD: 26-71-7-W6

Zoning: CR5

Water: Public

Sewer: 
Utilities: -

VACANT LOT AND IMMEDIATE POSSESSION!!! This 5.75 acre lot is ready to build on and zoned CR 5 country residential. Enjoy the convenience of being just minutes from Grande Prairie, where you'll find a variety of amenities to suit your lifestyle. With flexible options for build-to-suit and carrying options available, your vision can become a reality. Don't miss out on this incredible opportunity to invest in a community.