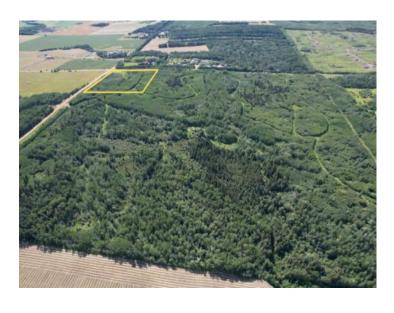

## 744 Township Rural Grande Prairie No. 1, County of, Alberta

MLS # A2214572

\$329,900

Division: NONE

Lot Size: 10.00 Acres

Lot Feat: 
By Town: Sexsmith

LLD: 27-74-6-W6

Zoning: CR-5

Water: None, See Remarks

Sewer: 
Utilities: Electricity at Lot Line

Welcome to a stunning 10-acre parcel tucked away in the beautiful Saddle Hills area, and just a few minutes from Sexsmith and Grande Prairie. Offering breathtaking views overlooking the valleys of the Saddle Hills, and the mountains beyond, this property captures the true essence of rural Alberta living. With a few trails already carved through the landscape and crown land directly to the north, adventure and serenity are right at your doorstep. Whether you're looking to build your dream home, start a hobby farm, or simply escape to a peaceful retreat, this parcel provides the perfect backdrop. Power is already brought onto the property, putting you one step closer to turning your vision into reality. Opportunities like this don't come along often, take the first step toward your future today!